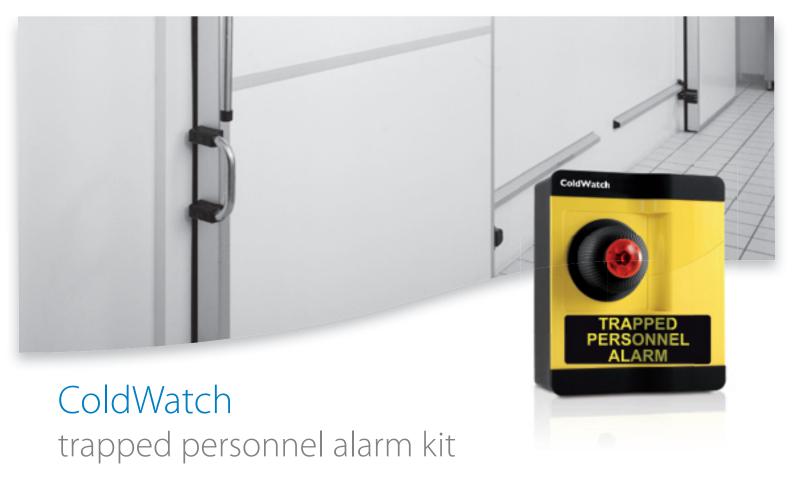

The trapped personnel alarm kit is a safety system to be fitted inside low temperature cold rooms.

It allows personnel trapped inside the cold room to call for help by pressing an emergency button and thus activating the audible signal-warning light on the control panel outside.

#### Components:

- control unit: to be installed outside of the cold room; fitted with an audible siren and flashing light to signal alarms;
- backup battery: housed inside the

- control unit, provides power in the event of blackouts:
- emergency button: to be installed inside the cold room, made up of a mushroom-head pushbutton with light. The LED on the mushroom-head pushbutton is on at all times, so the button can be identified even in the dark.
- visual and audible alarm outside the cold room;
- permanently lit emergency button inside the cold room;
- backup battery in the event of blackouts;
- designed in compliance with EN 378-1.