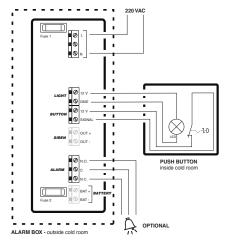

## Connection diagram

#### Components:

- control unit: to be installed outside of the cold room; fitted with an audible siren and flashing light to signal alarms;
- backup battery: housed inside the

- control unit, provides power in the event of blackouts:
- emergency button: to be installed inside the cold room, made up of a mushroom-head pushbutton with light. The LED on the mushroom-head pushbutton is on at all times, so the button can be identified even in the dark.
- visual and audible alarm outside the cold room;
- permanently lit emergency button inside the cold room;
- backup battery in the event of blackouts;
- designed in compliance with EN 378-1.

Control board housed inside with voltage-free contact for controlling additional devices, such as:

shutdown cold room, switch on the light in the cold room, activate a telephone dialler.

The backup battery installed inside the control unit ensures activation even in the event of blackouts.

#### Alarm

Visual and audible alarm outside the cold room.

#### Emergency

Permanently lit emergency button inside the cold room.

#### Backup battery

Backup battery in the event of blackouts.