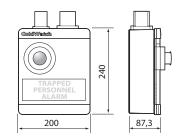

| 12 Vdc                                                                   |
| Battery life                      | 10 h                                                                     |
| Visual signal                     | Flashing red LED                                                         |
| Sound emitted                     | 90 dB at 1 m                                                             |
| Emergency button inside cold room | Red LED, 12 Vdc -25 to 40 °C IP67                                        |
| Module on outside of cold room    | -10 to 40 °C IP43                                                        |
| Auxiliary relay                   | 250 Vac 8A AC1 (contact closed with alarm active)                        |

### Dimensions in (mm)

control unit



emergency button



## Connection diagram





#### Alarm

Visual and audible alarm outside the cold room.



#### Emergency

Permanently lit emergency button inside the cold room.



#### Backup battery

Backup battery in the event of blackouts.

#### **Headquarters ITALY**

#### CAREL INDUSTRIES Hqs.

Via dell'Industria, 11 35020 Brugine - Padova (Italy) Tel. (+39) 0499 716611 Fax (+39) 0499 716600 carel@carel.com

#### Sales organization

CAREL Asia - www.carel.com
CAREL Australia - www.carel.com.au
CAREL China - www.carel-china.com
CAREL South Africa - www.carelcontrols.co.za
CAREL Deutschland - www.carel.de
CAREL France - www.carelfrance.fr
CAREL Iberica - www.carel.es

CAREL Russia - www.carel.com
CAREL Russia - www.carelrussia.com

CAREL India - www.carel.in CAREL Sud America - ww