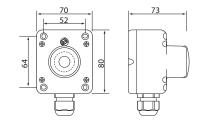

|
| Battery life                      | 10 h                                                                     |
| Visual signal                     | Flashing red LED                                                         |
| Sound emitted                     | 90 dB at 1 m                                                             |
| Emergency button inside cold room | Red LED, 12 Vdc -25 to 40 °C IP67                                        |
| Module on outside of cold room    | -10 to 40 °C IP43                                                        |
| Auxiliary relay                   | 250 Vac 8A AC1 (contact closed with alarm active)                        |

### Dimensions in (mm)

control unit



emergency button



## Connection diagram





#### Alarm

Visual and audible alarm outside the cold room.



#### Emergency

Permanently lit emergency button inside the cold room.



#### Backup battery

Backup battery in the event of blackouts.

#### **Headquarters ITALY**

#### CAREL INDUSTRIES Hqs.

Via dell'Industria, 11 35020 Brugine - Padova (Italy) Tel. (+39) 0499 716611 Fax (+39) 0499 716600 carel@carel.com

#### Sales organization

CAREL Asia - www.carel.com
CAREL Australia - www.carel.com.au
CAREL China - www.carel-china.com
CAREL South Africa - www.carelcontrols.co.za
CAREL Deutschland - www.carel.de
CAREL France - www.carelfrance.fr
CAREL Iberica - www.carel.es

CAREL Russia - www.carel.com
CAREL Russia - www.carelrussia.com

CAREL India - www.carel.in CAREL Sud America - www.carel

CAREL U.K.