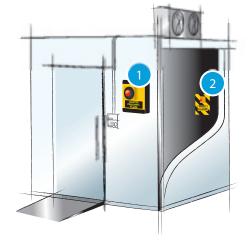

#### Alarm

Visual and audible alarm outside the cold room.

#### Emergency

Permanently lit emergency button inside the cold room.

#### Backup battery

Backup battery in the event of blackouts.